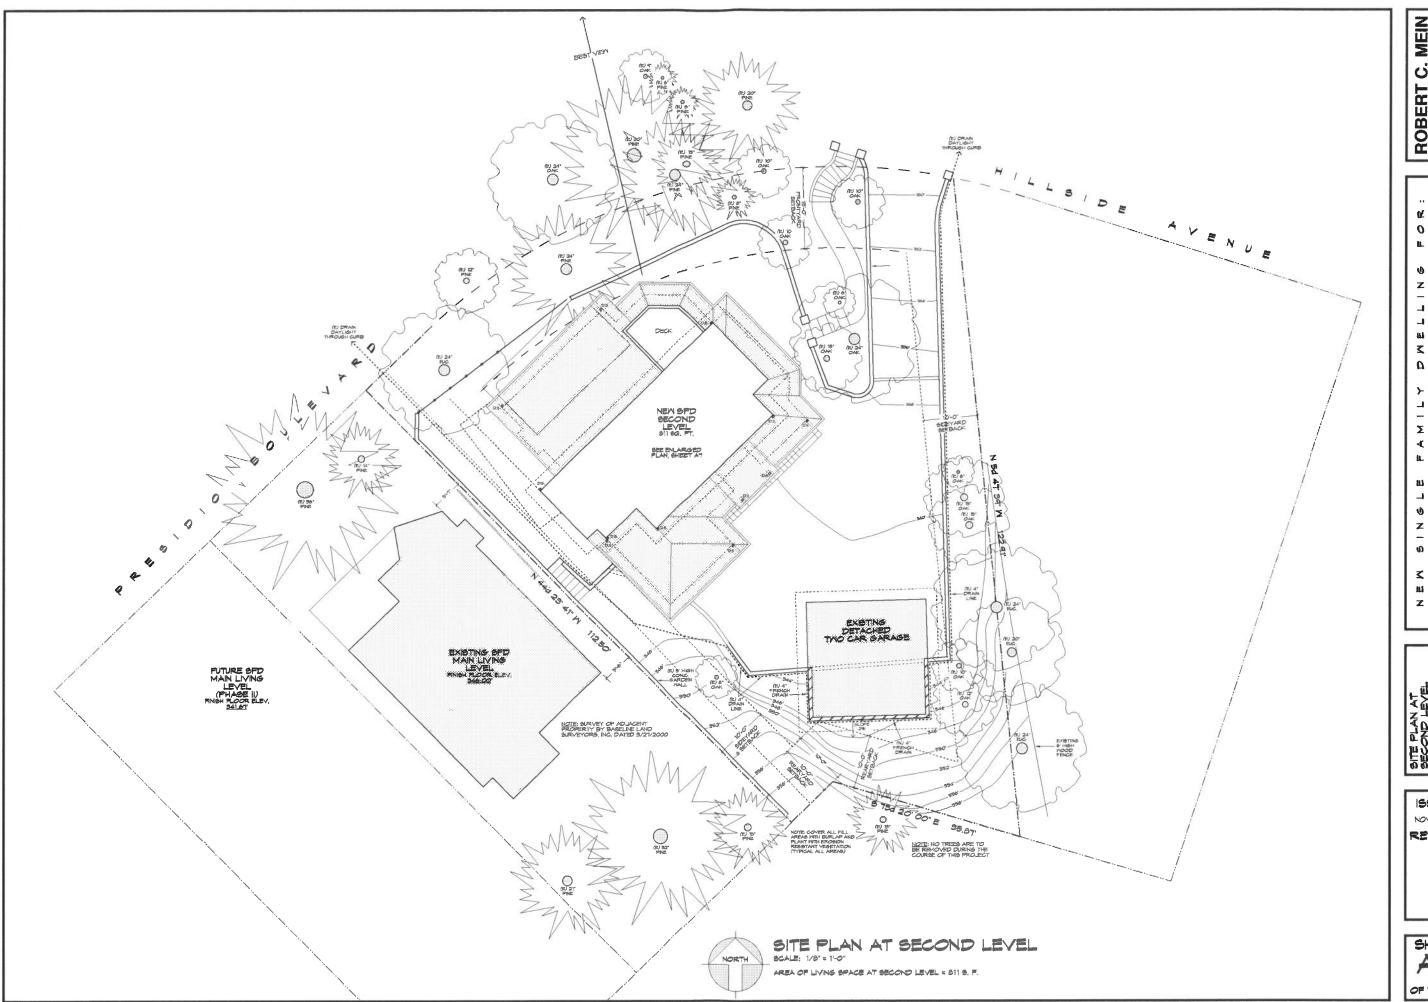

# PROJECT DESCRIPTION

Architectural Permit 17-898 would allow the demolition of the existing 1,039 square foot single story residence and construct a 3,030 square foot two story single family residence.

# **Zoning Code:**

The proposed project meets the R-1 Zoning code requirements. The allowable maximum building coverage is 40% and the proposed project site will have a building coverage of 24%. The allowable maximum site coverage is 60% and the proposed project site will have site coverage of 57%. The allowable maximum gross floor area is 3,813 sf and the proposed project site will create a 3,030 sf residence.