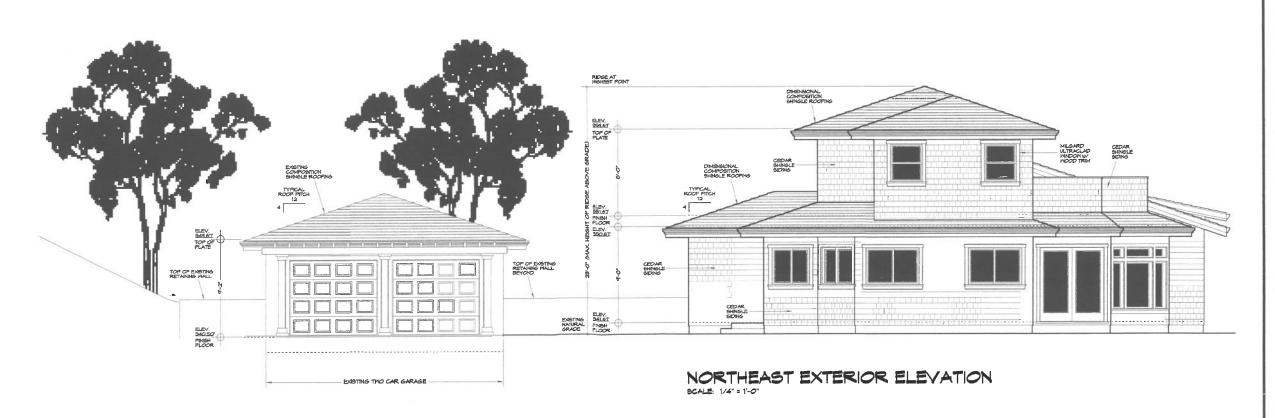

# PROJECT DESCRIPTION

Architectural Permit 17-898 would allow the demolition of the existing 1,039 square foot single story residence and construct a 3,030 square foot two story single family residence.

# **Zoning Code:**

The proposed project meets the R-1 Zoning code requirements. The allowable maximum building coverage is 40% and the proposed project site will have a building coverage of 24%. The allowable maximum site coverage is 60% and the proposed project site will have site coverage of 57%. The allowable maximum gross floor area is 3,813 sf and the proposed project site will create a 3,030 sf residence.

# **Architectural Design Guidelines:**

The project proposal appears to adhere to the following Architectural Review Guidelines: *Architectural style and design:* 

Diverse architectural styles lie at the heart of Pacific Grove's distinctive character. New construction should be compatible with established styles.

Guideline # 1: The mass and height of a new building should blend well with neighboring structures and not overwhelm them with disproportionate size or a design that is out of character.

The proposed design aligns proportionately with neighboring structures.

# Guideline #27: A building should be in scale with its site.

The proposed design provides open space around the residence which complements the design and preserves the character of the neighborhood.

#### Guideline #36: Design a façade to provide visual interest to the street.

The proposed design avoids large blank facades and the addition of the deck and the combination of siding elements softens the elevation.

#### Details:

The proposed project will have new stained shingle siding. The windows will be aluminum clad wood windows. There is a proposed new stained wood entry door with tempered glass lites.