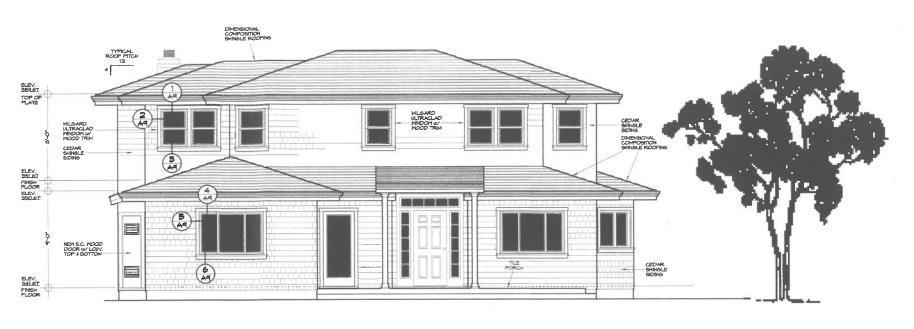

Guideline # 1: The mass and height of a new building should blend well with neighboring structures and not overwhelm them with disproportionate size or a design that is out of character.

The proposed design aligns proportionately with neighboring structures.

#### Guideline #36: Design a façade to provide visual interest to the street.

The proposed design avoids large blank facades and the addition of the deck and the combination of siding elements softens the elevation.

#### Details:

The proposed project will have new stained shingle siding. The windows will be aluminum clad wood windows. There is a proposed new stained wood entry door with tempered glass lites.