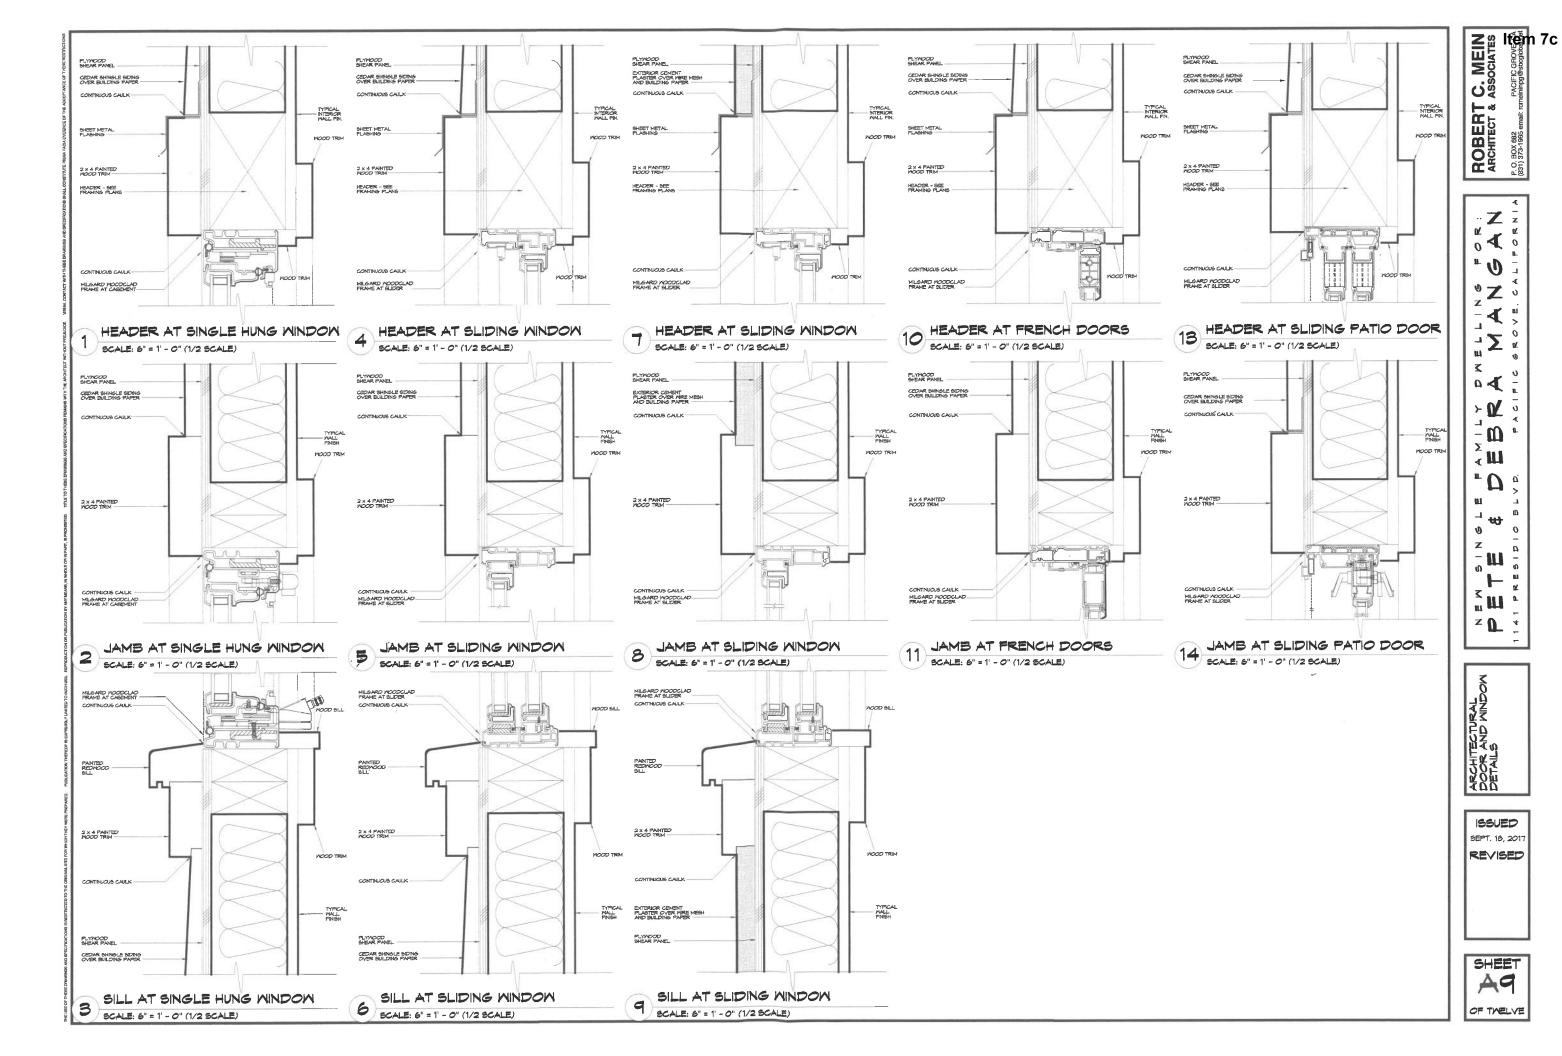

#### Details:

The proposed project will have new stained shingle siding. The windows will be aluminum clad wood windows. There is a proposed new stained wood entry door with tempered glass lites.