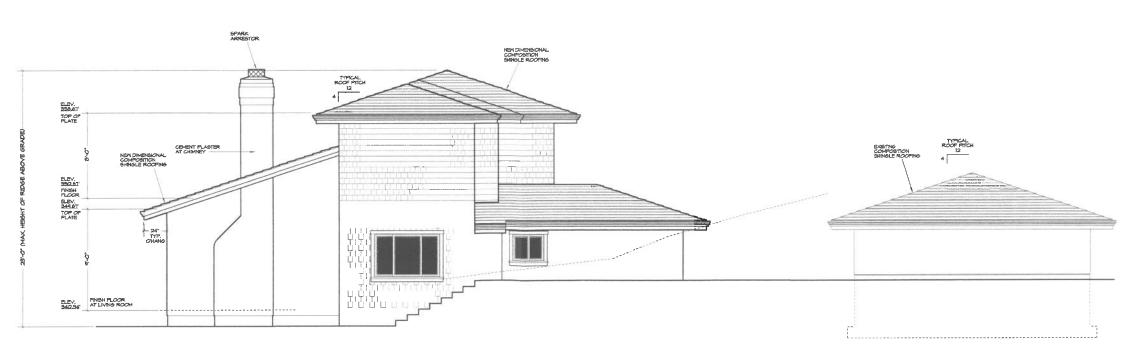

# PROJECT DESCRIPTION

Architectural Permit 17-898 would allow the demolition of the existing 1,039 square foot single story residence and construct a 3,030 square foot two story single family residence.

# **Zoning Code:**

The proposed project meets the R-1 Zoning code requirements. The allowable maximum building coverage is 40% and the proposed project site will have a building coverage of 24%. The allowable maximum site coverage is 60% and the proposed project site will have site coverage of 57%. The allowable maximum gross floor area is 3,813 sf and the proposed project site will create a 3,030 sf residence.

#### Details:

The proposed project will have new stained shingle siding. The windows will be aluminum clad wood windows. There is a proposed new stained wood entry door with tempered glass lites.