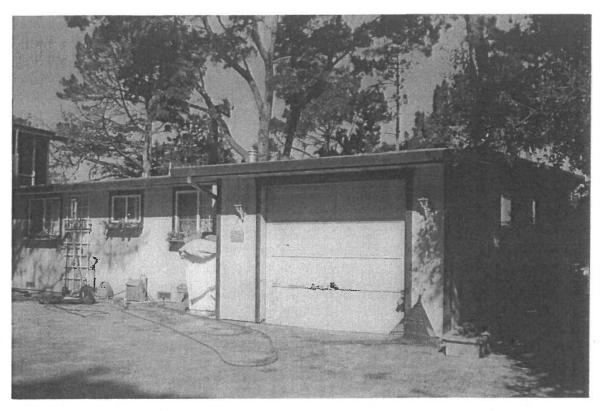

#### **DISCUSSION**

The subject residence is a single-story wood framed plain structure that was built in 1959. At the May 8, 2013 Historic Resource Committee meeting it was determined the residence was ineligible for the Historic Resource Inventory.

# **Zoning Code:**

The proposed project meets the R-1 Zoning code requirements. The allowable maximum building coverage is 40% and the proposed project site will have a building coverage of 24%. The allowable maximum site coverage is 60% and the proposed project site will have site coverage of 57%. The allowable maximum gross floor area is 3,813 sf and the proposed project site will create a 3,030 sf residence.