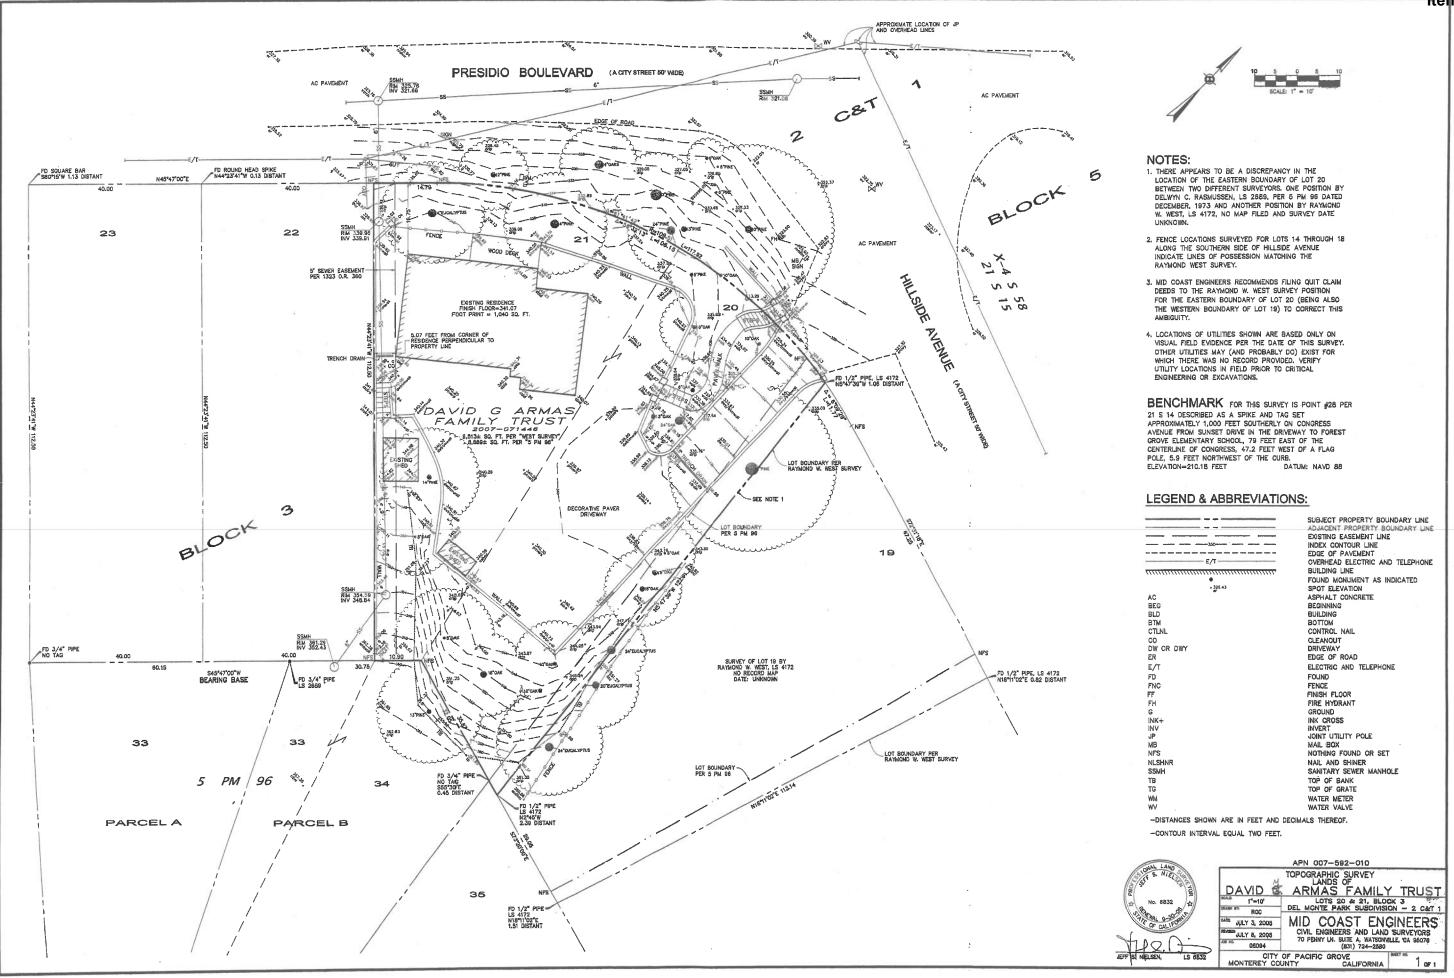

# AGENDA REPORT

**TO:** Architectural Review Board

**FROM:** Laurel O'Halloran, Associate Planner

**MEETING DATE:** November 28, 2017

**ADDRESS:** 1141 Presidio Boulevard Pacific Grove (APN 007-592-010)

**ZONING**/ R-1/Medium Density to 17.4 DU/ac

LAND USE:

**SUBJECT:** Architectural Permit Application No. 17-898: To demolish an

existing 1,039 square foot single story residence and construct a 3,030

square foot two story single family residence.

**CEQA STATUS:** Categorical Exemption; §15301

# PROJECT DESCRIPTION

Architectural Permit 17-898 would allow the demolition of the existing 1,039 square foot single story residence and construct a 3,030 square foot two story single family residence.

#### **BACKGROUND**

On September 18, 2017 Robert Mien, Architect, applied for an Architectural Permit to allow the demolition of the existing single story residence located at 1141 Presidio Boulevard.

The proposed development will meet the development regulations set forth in the R-1 zoning district including setbacks and height requirements.

#### **DISCUSSION**

The subject residence is a single-story wood framed plain structure that was built in 1959. At the May 8, 2013 Historic Resource Committee meeting it was determined the residence was ineligible for the Historic Resource Inventory.