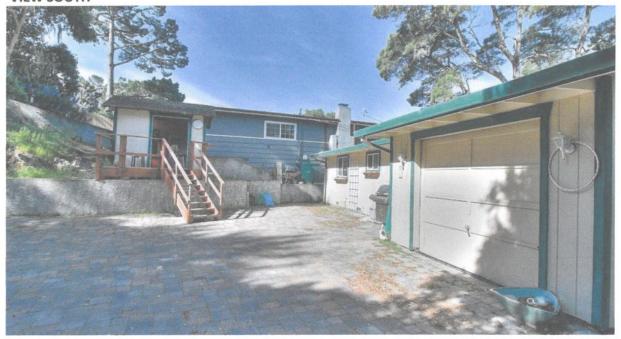

#### **DISCUSSION**

The subject residence is a single-story wood framed plain structure that was built in 1959. At the May 8, 2013 Historic Resource Committee meeting it was determined the residence was ineligible for the Historic Resource Inventory.

# **Zoning Code:**

The proposed project meets the R-1 Zoning code requirements. The allowable maximum building coverage is 40% and the proposed project site will have a building coverage of 24%. The allowable maximum site coverage is 60% and the proposed project site will have site coverage of 57%. The allowable maximum gross floor area is 3,813 sf and the proposed project site will create a 3,030 sf residence.