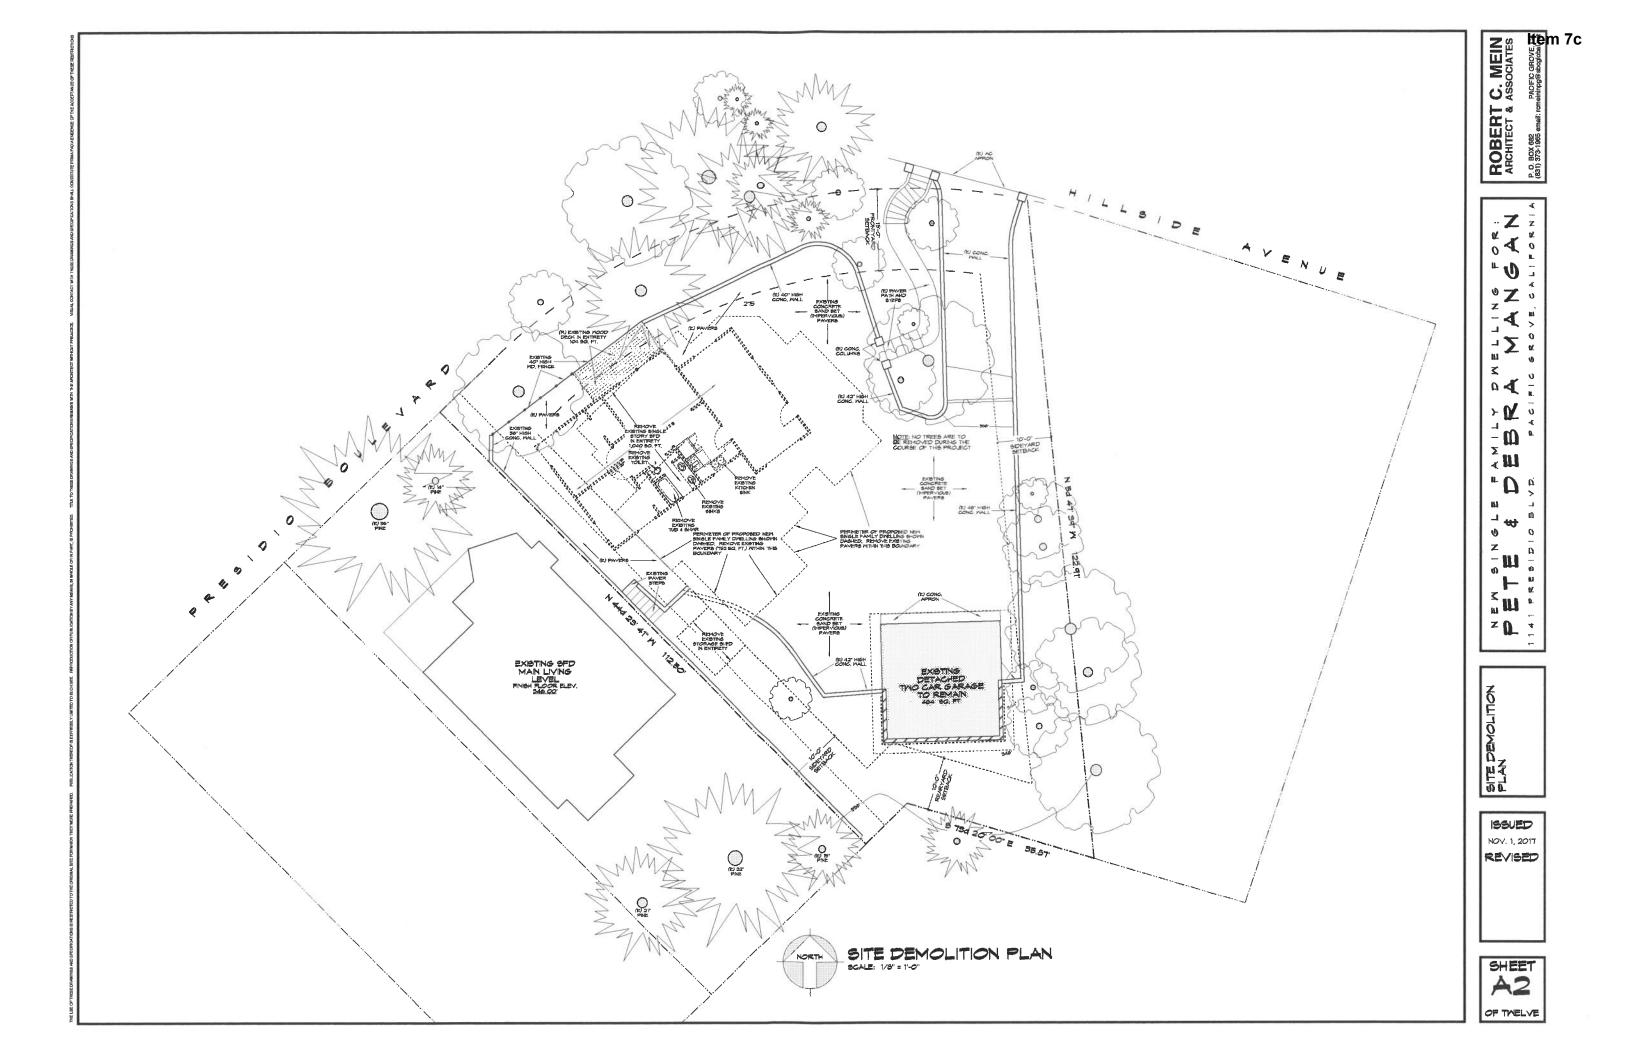

# PROJECT DESCRIPTION

Architectural Permit 17-898 would allow the demolition of the existing 1,039 square foot single story residence and construct a 3,030 square foot two story single family residence.

# Trees and Landscaping:

No tree removal is being proposed as part of this development. The City Arborist will insure that tree protection measures are being met.