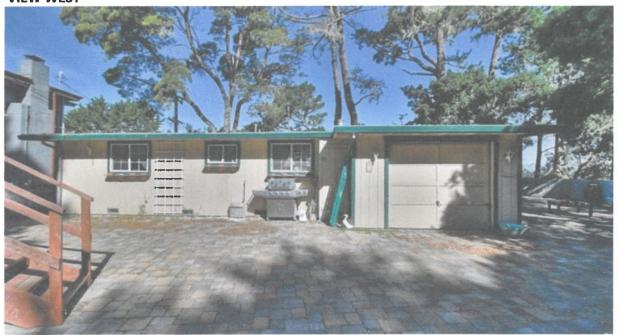

#### **DISCUSSION**

The subject residence is a single-story wood framed plain structure that was built in 1959. At the May 8, 2013 Historic Resource Committee meeting it was determined the residence was ineligible for the Historic Resource Inventory.

# **Zoning Code:**

The proposed project meets the R-1 Zoning code requirements. The allowable maximum building coverage is 40% and the proposed project site will have a building coverage of 24%. The allowable maximum site coverage is 60% and the proposed project site will have site coverage of 57%. The allowable maximum gross floor area is 3,813 sf and the proposed project site will create a 3,030 sf residence.